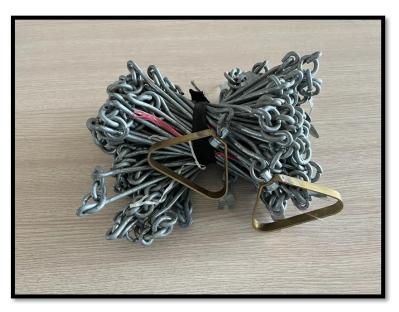

## SURVEY MEASURING CHAIN

- 1. CHAIN Survey Measuring Chain 30 & 20 metres long
- 2. Arrows for Survey Chain Big Size
- 3. Arrows for Survey Chain Small Size
- 4. Canvas Cover for Chain