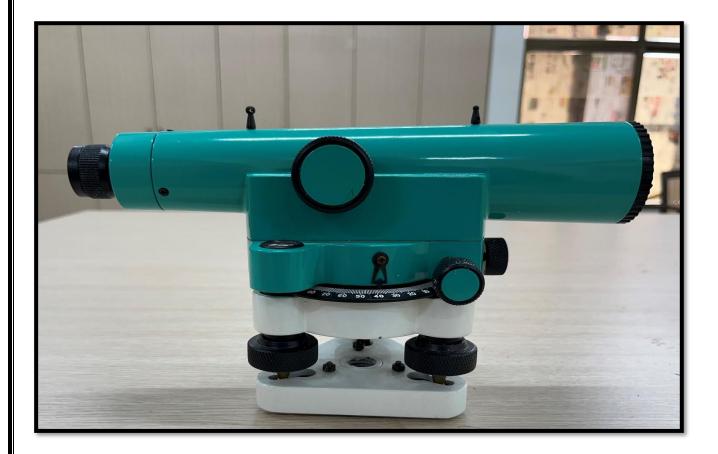

## AUTO LEVEL

- 1. Auto level 6
- Ultra-Short 20cm (7.9 in.) Focusing Rapid, Accurate, and Stable Automatic Compensation
- 3. Clamp less, Endless Fine Horizontal Adjustments