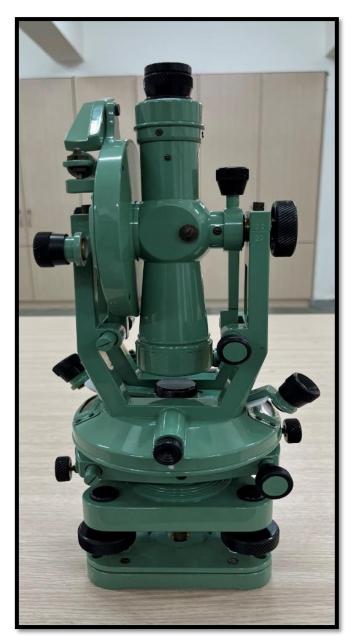

## **DIGITAL THEODOLITE**

- 1. Basic details: 1" digital theodolite
- 2. TELESCOPE Image Erect Magnification 30X
- 3. Effective aperture 45mm Resolving power
- 4. 3" Field of view 1°30' Minimum focusing distance 1.4m