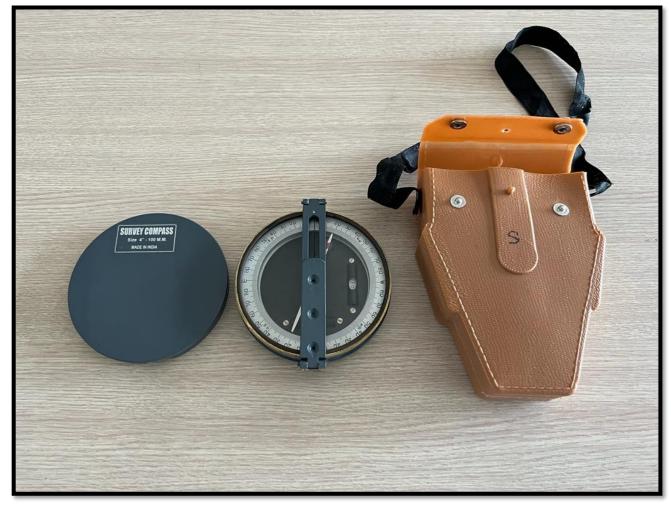

# PRISMATIC COMPASS

- 1. The compass should be threaded onto the lightweight surveyor's tripod with a ball and socket head using standard 3/4-inch x 24 threads.
- 2. The compass measures 4 3/8 inches (11.1 cm) in diameter, 1 1/2 inches (3.8 cm) thick, and weighs one pound, 3 ounces (539 grams).

## SURVEY COMPASS

### **Basic Details: -**

1. Survey Compass 100 Mm Dia With Aluminium Tripod SC