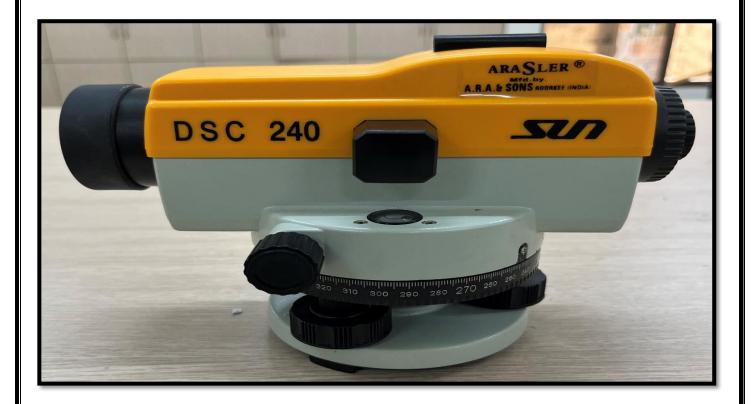

## AUTO LEVEL

- 1. Auto level 6
- Ultra-Short 20cm (7.9 in.) Focusing Rapid, Accurate, and Stable Automatic Compensation
- 3. Clamp less, Endless Fine Horizontal Adjustments