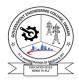

# TOTAL STATION

- 1. reflector less up to 800 m
- 2. in prism mode, up to 3,000 m
- 3. 3.5" Display with touch screen
- 4. Easy transfer to PC via USB mini, RS-232C data port and USB Flash Drive
- 5. Bluetooth class 2
- 6. Available in 2" accuracy