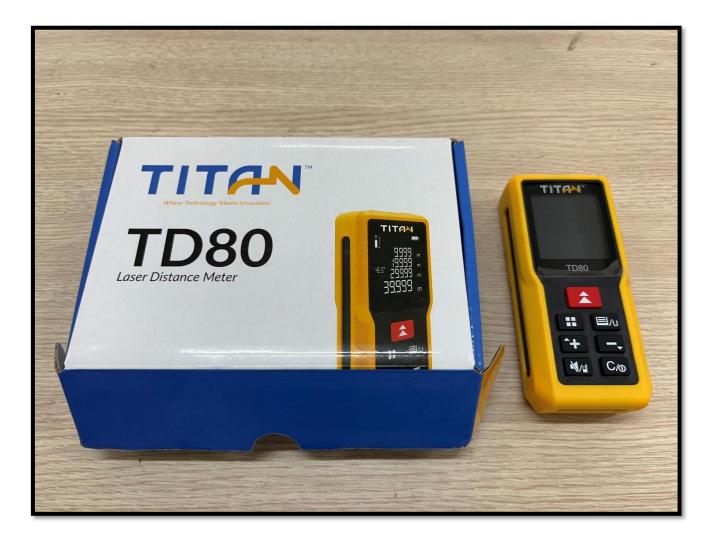

## LASER DISTANCE METER

- 1. Precise measurement of displacement, distance & position on different surfaces
- 2. Extremely compact design without external controller
- 3. Indoor Measurement