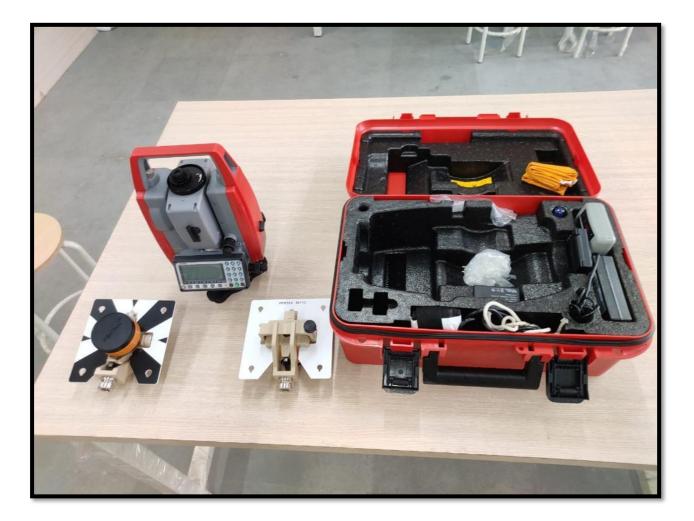

## **DIGITAL THEODOLITE**

- 1. Basic details: 1" digital theodolite
- 2. TELESCOPE Image Erect Magnification 30X
- 3. Effective aperture 45mm Resolving power
- 4. 3" Field of view 1°30' Minimum focusing distance 1.4m