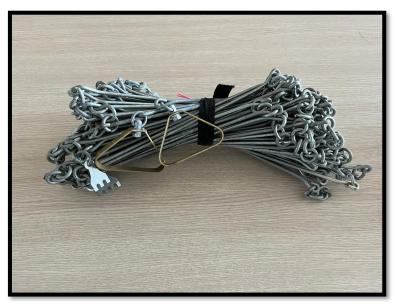

## SURVEY MEASURING CHAIN

- 1. CHAIN Survey Measuring Chain 30 & 20 metres long
- 2. Arrows for Survey Chain Big Size
- 3. Arrows for Survey Chain Small Size
- 4. Canvas Cover for Chain