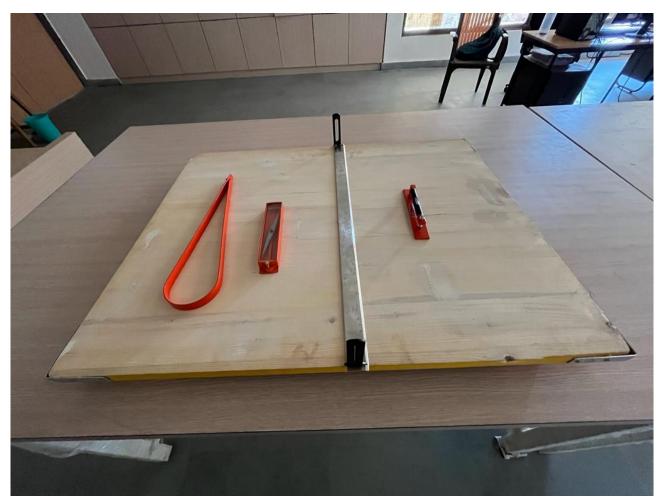

## PLANE TABLE SURVEY

- 1. Board 750 x 600 mm, thick.22 mm
- 2. Carrying Bag for Board Teak-wood Polished
- 3. Stand rigid Brass Head & plate
- 4. Magnet Trough compass brass
- 5. Spirit Level brass Sight van 24"
- 6. Plumbing Fork & Plumb Bob.