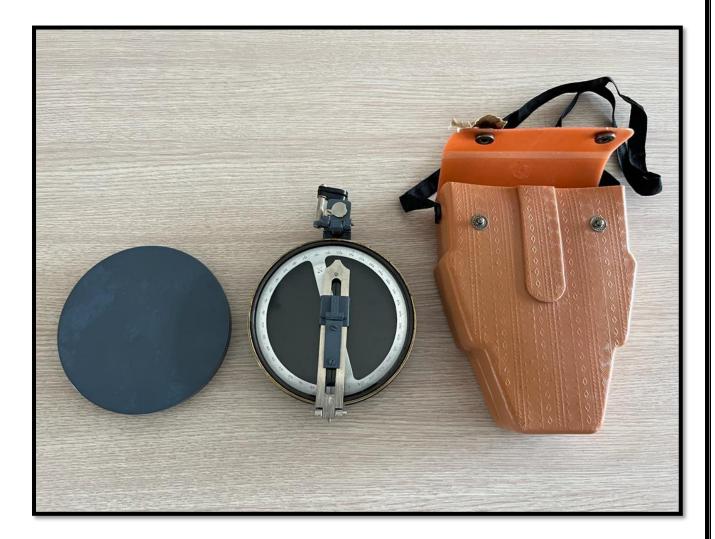

# PRISMATIC COMPASS

- 1. The compass should be threaded onto the lightweight surveyor's tripod with a ball and socket head using standard 3/4-inch x 24 threads.
- 2. The compass measures 4 3/8 inches (11.1 cm) in diameter, 1 1/2 inches (3.8 cm) thick, and weighs one pound, 3 ounces (539 grams).

## SURVEY COMPASS

### **Basic Details: -**

1. Survey Compass 100 Mm Dia With Aluminium Tripod SC