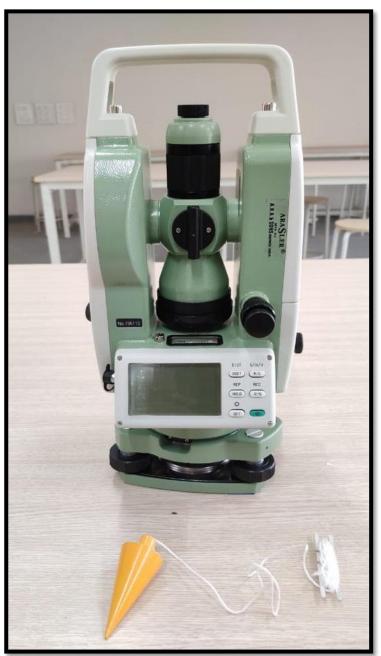

## **20 Sec Theodolite**

- 1. Designed for ANGLE MEASUREMENT
- 2. Accuracy 20"
- 3. 175 mm telescopic Optical Plummet, with steel stand, and box